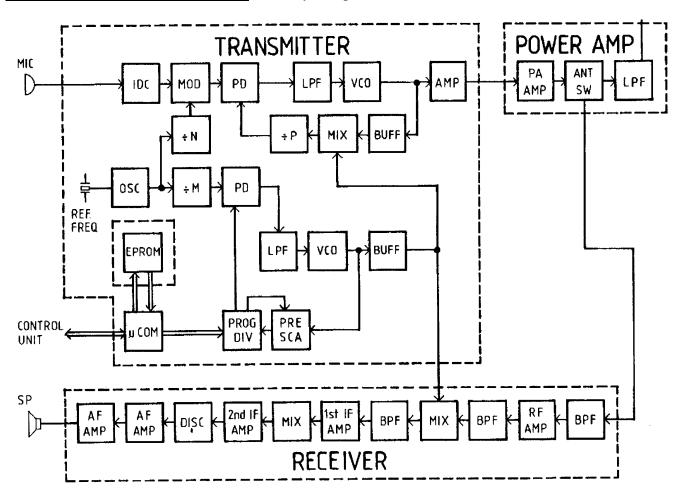

### Part 3:

The RT-85 Transceiver – Block Digram Receiver Circuit. Receiver RF Front End Circuit: Transmitter Circuit. PA Transmitter Circuit: The AWA RT-85 Transceiver: - Theory of Operation.