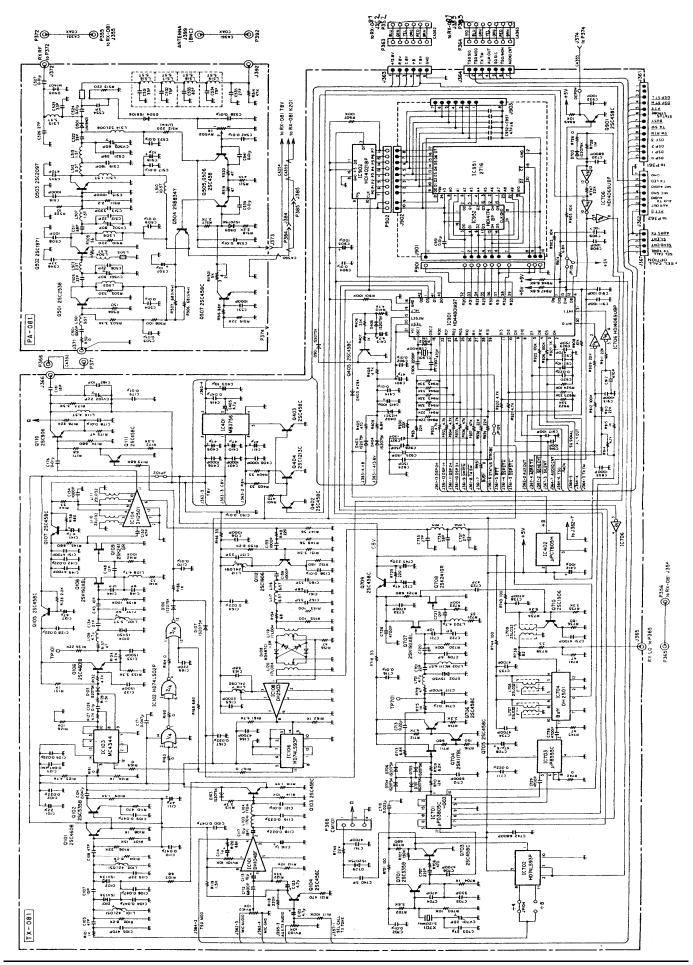

nnel EPROM. 6 Meter AWA RT85 & Midland FM Frequencies – Rx only for F calls & non licensed amateurs. Using the Club's De-soldering Station. Midland Models: EPROM Software:

#### Part 2:

The RT-85 Transceiver – Theory of operation. The Synthesizer Board including EPROM board. The Synthesizer Board. Synthesizer Alignment. Receiver RF Front end. The Receiver Board: Receiver Alignment. The Transmitter PA board. Transmitter Alignment. AWA RT85 Receiver Board Top Assembly View AWA RT85 Receiver Board Bottom Capacitor View:

### Part 3:

The RT-85 Transceiver – Block Digram Receiver Circuit. Receiver RF Front End Circuit: Transmitter Circuit. PA Transmitter Circuit: The AWA RT-85 Transceiver: - Theory of Operation.



# **The Receiver Circuit:**



# **<u>Receiver RF Front End Circuit:</u>**





#### **PA Transmitter Circuit:**