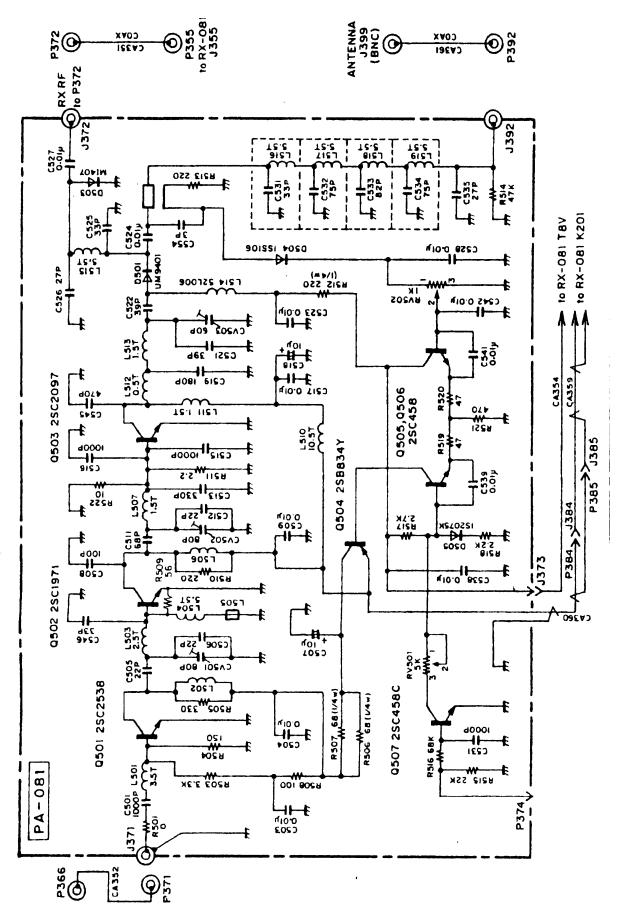

nd FM Frequencies – Rx only for F calls & non licensed amateurs. Using the Club's De-soldering Station. Midland Models: EPROM Software:

#### Part 2:

The RT-85 Transceiver – Theory of operation. The Synthesizer Board including EPROM board. The Synthesizer Board. Synthesizer Alignment. Receiver RF Front end. The Receiver Board: Receiver Alignment. The Transmitter PA board. Transmitter Alignment. AWA RT85 Receiver Board Top Assembly View AWA RT85 Receiver Board Bottom Capacitor View:

### Part 3:

The RT-85 Transceiver – Block Digram Receiver Circuit. Receiver RF Front End Circuit: Transmitter Circuit. PA Transmitter Circuit: The AWA RT-85 Transceiver: - Theory of Operation.



# **The Receiver Circuit:**



# **<u>Receiver RF Front End Circuit:</u>**





#### **PA Transmitter Circuit:**