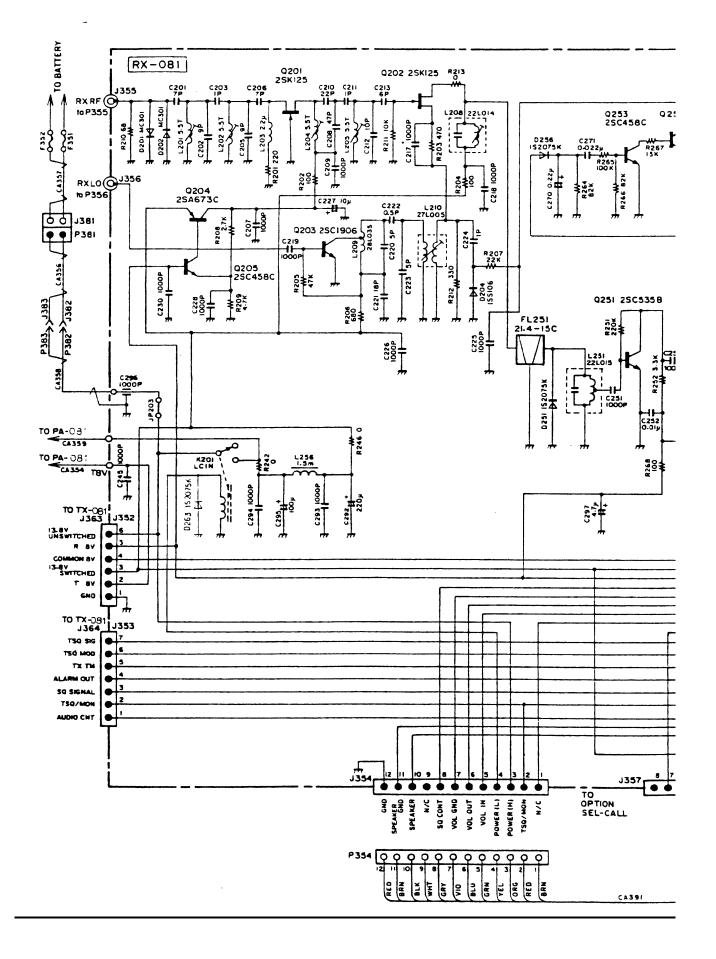

hannel EPROM. 6 Meter AWA RT85 & Midland FM Frequencies – Rx only for F calls & non licensed amateurs. Using the Club's De-soldering Station. Midland Models: EPROM Software:

#### Part 2:

The RT-85 Transceiver – Theory of operation. The Synthesizer Board including EPROM board. The Synthesizer Board. Synthesizer Alignment. Receiver RF Front end. The Receiver Board: Receiver Alignment. The Transmitter PA board. Transmitter Alignment. AWA RT85 Receiver Board Top Assembly View AWA RT85 Receiver Board Bottom Capacitor View:

### Part 3:

The RT-85 Transceiver – Block Digram Receiver Circuit. Receiver RF Front End Circuit: Transmitter Circuit. PA Transmitter Circuit: The AWA RT-85 Transceiver: - Theory of Operation.



# **The Receiver Circuit:**



# **<u>Receiver RF Front End Circuit:</u>**





#### **PA Transmitter Circuit:**