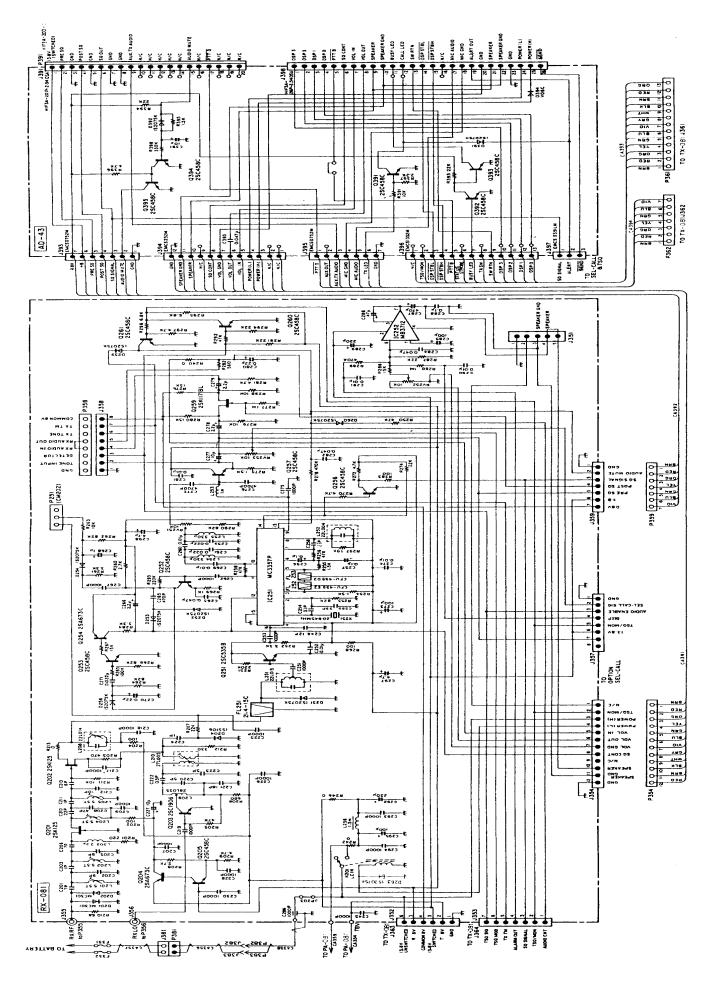

l EPROM. 6 Meter AWA RT85 FM Frequencies – 10 channel EPROM. 6 Meter AWA RT85 & Midland FM Frequencies – Rx only for F calls & non licensed amateurs. Using the Club's De-soldering Station. Midland Models: EPROM Software:

#### Part 2:

The RT-85 Transceiver – Theory of operation. The Synthesizer Board including EPROM board. The Synthesizer Board. Synthesizer Alignment. Receiver RF Front end. The Receiver Board: Receiver Alignment. The Transmitter PA board. Transmitter Alignment. AWA RT85 Receiver Board Top Assembly View AWA RT85 Receiver Board Bottom Capacitor View:

### Part 3:

The RT-85 Transceiver – Block Digram Receiver Circuit. Receiver RF Front End Circuit: Transmitter Circuit. PA Transmitter Circuit: The AWA RT-85 Transceiver: - Theory of Operation.



# **The Receiver Circuit:**



# **<u>Receiver RF Front End Circuit:</u>**





#### **PA Transmitter Circuit:**